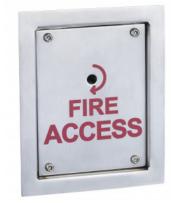

# FLUSH MOUNT FIREMAN SWITCH DROP KEY UNIT

This product enables the emergency services to override the access control system using a special key. Its stainless steel construction offers a long service life when flushed into the external wall of a building.

### FEATURES

- Flush mount
- Weatherproof
- Stainless steel construction
- Security screws
- Single pole double throw switch
- Operated with drop-key (not included)

### **TECHNICAL INFORMATION**

- Dimensions (including flanges): 155mm(H) x 125mm(W) x 80mm(D)
- Recess size required: 130mm(H) x 100mm(W) x 78mm(D)
- Drop-key (part ref. FSK/DK) to be ordered extra, if required
- SPDT micro switch (COM, NO, NC) with flyleads
- Suitable for low voltage use only