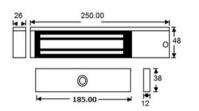

### GIANNI SLIM MONITORED MAGLOCK 12/24VDC

Slim single lock-monitored magnetic lock. Its compact design makes it ideal for most indoor applications where 275kg holding force is sufficient. Monitoring provides LED lock status indication and relay contacts for signalling.

#### **TECHNICAL INFORMATION**

- Slim single lock-monitored magnetic lock.
- Its compact design makes it ideal for most indoor applications where 275kg holding force is sufficient.
- Monitoring provides LED lock status indication and relay contacts for signalling.