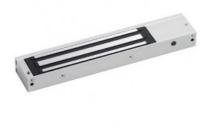

### GIANNI SLIM MONITORED MAGLOCK 12/24VDC

Slim single lock-monitored magnetic lock. Its compact design makes it ideal for most indoor applications where 275kg holding force is sufficient. Monitoring provides LED lock status indication and relay contacts for signalling.

#### **TECHNICAL INFORMATION**

- Slim single lock-monitored magnetic lock.
- Its compact design makes it ideal for most indoor applications where 275kg holding force is sufficient.
- Monitoring provides LED lock status indication and relay contacts for signalling.