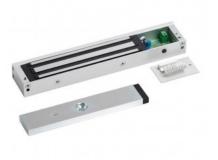

## GIANNI SLIM MONITORED MAGLOCK WITH DOOR STATUS

Its compact design makes it ideal for most indoor applications where 275kg holding force is sufficient. LED lock status indication and relay contacts for signalling. This model includes door status monitoring contacts to monitor the door position.

#### **TECHNICAL INFORMATION**

- Its compact design makes it ideal for most indoor applications where 275kg holding force is sufficient.
- LED lock status indication and relay contacts for signalling.
- This model includes door status monitoring contacts to monitor the door position.