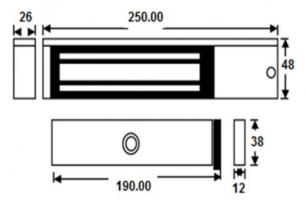

## GIANNI SLIM MONITORED MAGLOCK WITH DOOR STATUS

Its compact design makes it ideal for most indoor applications where 275kg holding force is sufficient. LED lock status indication and relay contacts for signalling. This model includes door status monitoring contacts to monitor the door position.

#### **TECHNICAL INFORMATION**

- Its compact design makes it ideal for most indoor applications where 275kg holding force is sufficient.
- LED lock status indication and relay contacts for signalling.
- This model includes door status monitoring contacts to monitor the door position.