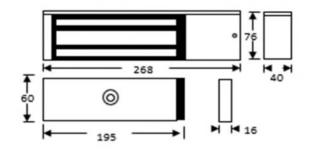

# **GIANNI STANDARD UNMONITORED** MAGLOCK WITH DOOR STATUS

Standard single unmonitored magnetic lock designed for indoor applications where 545kg holding force is required. This model includes door status monitoring contacts to monitor the door position (open or closed).

#### **TECHNICAL INFORMATION**

- Standard single unmonitored magnetic lock designed for indoor applications where 545kg holding force is required.
- This model includes door status monitoring contacts to monitor the door position (open or closed).