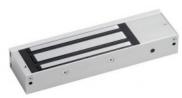

# **GIANNI STANDARD UNMONITORED** MAGLOCK WITH DOOR STATUS

Standard single unmonitored magnetic lock designed for indoor applications where 545kg holding force is required. This model includes door status monitoring contacts to monitor the door position (open or closed).

#### **TECHNICAL INFORMATION**

- Standard single unmonitored magnetic lock designed for indoor applications where 545kg holding force is required.
- This model includes door status monitoring contacts to monitor the door position (open or closed).