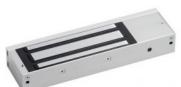

# **GIANNI STANDARD UNMONITORED** MAGLOCK WITH DOOR STATUS

Standard single unmonitored magnetic lock designed for indoor applications where 545kg holding force is required. This model includes door status monitoring contacts to monitor the door position (open or closed).

#### **TECHNICAL INFORMATION**

- Standard single unmonitored magnetic lock designed for indoor applications where 545kg holding force is required.
- This model includes door status monitoring contacts to monitor the door position (open or closed).