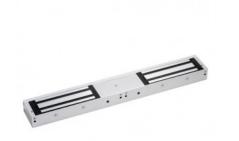

# GIANNI DOUBLE STANDARD MAGLOCK SURFACE MONITORED 12/24VDC

Standard monitored double magnetic lock designed for indoor applications where 545kg holding force is required. Monitoring provides LED lock status indication and relay contacts for signalling.

#### **TECHNICAL INFORMATION**

- Standard monitored double magnetic lock designed for indoor applications where 545kg holding force is required.
- Monitoring provides LED lock status indication and relay contacts for signalling.