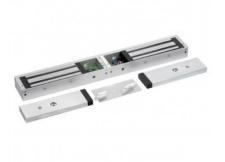

## G10040DS

## DOUBLE STANDARD MAGLOCK SURFACE MONITORED WITH DS MONITORING

This lock is designed for indoor applications where 545kg holding force is required. LED lock status indication and relay contacts for signalling. This model includes door status monitoring contacts to monitor the door position.

#### FEATURES

Double standard maglock surface monitored with DS monitoring

#### **TECHNICAL INFORMATION**

- This lock is designed for indoor applications where 545kg holding force is required.
- LED lock status indication and relay contacts for signalling.
- This model includes door status monitoring contacts to monitor the door position.