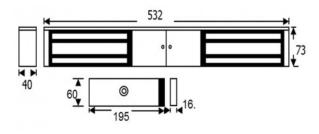

## G10040DS

## DOUBLE STANDARD MAGLOCK SURFACE MONITORED WITH DS MONITORING

This lock is designed for indoor applications where 545kg holding force is required. LED lock status indication and relay contacts for signalling. This model includes door status monitoring contacts to monitor the door position.

#### FEATURES

Double standard maglock surface monitored with DS monitoring

#### **TECHNICAL INFORMATION**

- This lock is designed for indoor applications where 545kg holding force is required.
- LED lock status indication and relay contacts for signalling.
- This model includes door status monitoring contacts to monitor the door position.