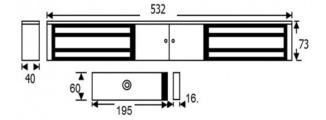

### **TECHNICAL INFORMATION**

- Standard unmonitored double magnetic lock designed for indoor applications where 545kg holding force is required.
- This model includes door status monitoring contacts to monitor the door position (open or closed).