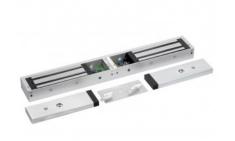

# GIANNI DOUBLE STANDARD MAGLOCK WITH DOOR STATUS MONITORING

Standard unmonitored double magnetic lock designed for indoor applications where 545kg holding force is required. This model includes door status monitoring contacts to monitor the door position (open or closed).

#### **FEATURES**

Gianni double standard maglock with door status monitoring