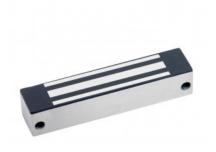

# G600S-12

# SLIM STAINLESS STEEL SIDE FIXED UNMONITORED MAGLOCK 12VDC

Slim single magnetic lock offering up to 275kg of holding force. Totally sealed in an epoxy stainless steel casing this external maglock is both vandal resistant and weatherproof.

### **FEATURES**

- Weatherproof
- Holding force up to 800lbs
- Stainless steel
- Surface mount
- Unmonitored
- MOV provides spike & surge protection
- Anti-residual magnetism function
- Fail-safe (power to lock)

#### **TECHNICAL INFORMATION**

- Voltage 12 VDC
- Current Draw: 420mA@12Vdc
- Operating Temperature: -10~55C (14~131F)
- Holding Force Up to 600lbs (272kg)
- Dimensions:

Magnet (L)203. (W)45. (D)40mm Armature: (L)185. (W)45. (D)14.mm