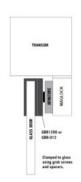

# GLASS DOOR SADDLE FOR SLIM MAGLOCK

This glass door saddle is ideal for outward opening glass doors as it clamps to the top of the door avoiding the need to drill the glass or use adhesive. Suitable for use with slim maglocks to hold the armature plate.

#### **TECHNICAL INFORMATION**

- Suitable for use with slim maglocks to hold the armature plate.
- Suitable for 12 14mm glass
- Additional spacers included
- 180(L) x 25(D) x 38(H) mm (when armature fitted)
- 2 are required per double magnet