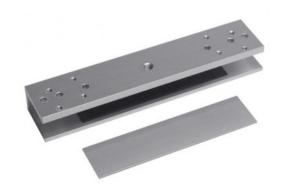

# GLASS DOOR SADDLE FOR SLIM MAGLOCK

This glass door saddle is ideal for outward opening glass doors as it clamps to the top of the door avoiding the need to drill the glass or use adhesive. Suitable for use with slim maglocks to hold the armature plate.

#### **FEATURES**

- · Anodised aluminium finish
- Avoids drilling the glass
- Enables horizontal adjustment
- Includes shims for varying glass thickness

#### **TECHNICAL INFORMATION**

- Suitable for use with slim maglocks to hold the armature plate.
- Suitable for 12 14mm glass
- Additional spacers included
- 180(L) x 25(D) x 38(H) mm (when armature fitted)
- 2 are required per double magnet