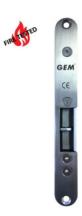

## GK231M-L

# 12VDC MONITORED FAIL SAFE LEFT HAND ELECTRIC STRIKE

Fail safe Euro electric release designed to reliably unlock even whilst a side load is being applied to the jaw making it suitable for fire doors (fire and EN mechanically tested).

#### **FEATURES**

- 12Vdc fail safe
- Monitored
- Fire tested in accordance with BSEN 1634-1:2014 and BSEN 1363-1:2012
- Long life solenoid tested to over 250,000 operations
- 1500lbs/680kg holding force
- Opens under side load
- Can be mounted horizontally or vertically
- Left handed

#### **TECHNICAL INFORMATION**

- Fail safe = power to lock
- 12Vdc +/- 10%
- Current draw = 280 mA
- Operating temperature: -10°C to +45°C
- Side load operation: up to 227Kg
- Stainless steel
- Lock monitoring relay: 1A @ 125Vac
- Door status monitoring relay: 1A @ 125Vdc
- Keep width = 48mm
- Face plate: 200mm x 25mm
- Depth = 44mm
- Latch throw: up to 15mm
- Please refer to the handing diagram to ensure you select the correct product