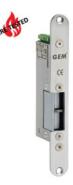

### GK231M-R

## 12VDC MONITORED FAIL SAFE RIGHT HAND ELECTRIC STRIKE

Fail safe Euro electric release designed to reliably unlock even whilst a side load is being applied to the jaw making it suitable for fire doors (fire and EN mechanically tested).

#### FEATURES

- 12Vdc fail safe
- Monitored
- Fire tested in accordance with BSEN 1634-1:2014 and BSEN 1363-1:2012
- Long life solenoid tested to over 250,000 operations
- 1500lbs/680kg holding force
- Opens under side load
- Can be mounted horizontally or vertically
- Right handed

#### **TECHNICAL INFORMATION**

- Fail safe = power to lock
- 12Vdc +/- 10%
- Current draw = 280 mA
- Operating temperature: -10°C to +45°C
- Side load operation: up to 227Kg
- Stainless steel
- Lock monitoring relay: 1A @ 125Vac
- Door status monitoring relay: 1A @ 125Vdc
- Keep width = 48mm
- Face plate: 200mm x 25mm
- Depth = 44mm
- Latch throw: up to 15mm
- Please refer to the handing diagram to ensure you select the correct product