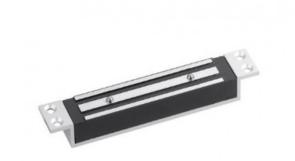

# UNMONITORED MICRO SHEARLOCK

This unmonitored micro shearlock is recommended for use on doors where a concealed lock is required. Ideal for double action swing doors (i.e. swings in both directions) or for sliding doors. Suitable for horizontal or vertical installation.

### **FEATURES**

- Mortice fitting
- · Horizontal or vertical installation
- Surface housing available (part GS200H)
- Glass Mount saddle available (part GS200GH)