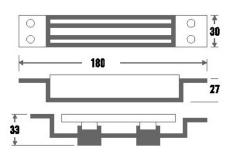

#### **TECHNICAL INFORMATION**

- Voltage 12Vdc or 24Vdc (+/-10%)
- Current Draw: 420mA @ 12Vdc; 210mA @ 24Vdc
- Dimensions:
  Lock= 180mm (L) x 30mm (W) x 27mm (D)
  Armature plate= 180mm (L) x 30mm (W) x 33mm (D)
- Holding Force: Up to 545kg (1200 lbs) in shear
- Weight: 1.2 kg approx.