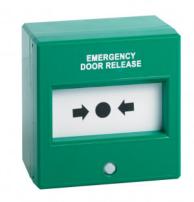

### KGG300SG

## **GREEN TRIPLE POLE BREAK GLASS**

This triple pole emergency door release is suitable for flush or surface mounting. The element included breaks when pressed but an optional resettable element is available if required. (BGU)

#### FEATURES

- Triple pole
- Flush mount, or surface mount with back box supplied
- Suitable for indoor use only
- Replaceable plastic element included which breaks like glass (part ref. MX05)
- Optional resettable element available (part ref. MX04)
- Optional transparent hinged cover available (part ref. MX03-KGG300SG)

#### **TECHNICAL INFORMATION**

- COM, NO, NC contacts on each switch pole
- Contacts rating: 5A @ 12Vdc
- Dimensions: 87mm(H) x 87mm(W) x 54mm(D)
- Operating temperature: -40°C to 85°C