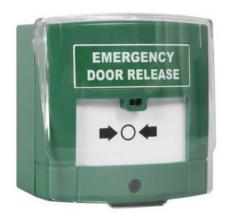

# GREEN RESETTABLE TRIPLE POLE BREAK GLASS WITH SOUNDER & LED

Triple pole resettable break glass with adjustable sounder and bicoloured LED's. Supplied with a protective cover and surface back box but it can also be flush mounted. With so many features this versatile unit covers all options required by a Break Glass Unit (BGU).

#### **FEATURES**

- Triple pole
- LED illumination/indicator
- Integral sounder
- Resettable with key
- Flush or surface mount
- Single gang
- Transparent hinged cover included

#### **TECHNICAL INFORMATION**

- Triple pole: 1 x switched +ve pole, 2 x volt-free switch poles (COM, NO, NC)
- Selectable sounder and LED upon activation
- 12/24Vdc operation (30/45mA)
- Operating temperature: -10°C to 55°C
- Illuminated green in standby and changes to red upon activation
- 87mm (H) x 87mm (W) x 60mm (D)
- Reset key = KGG300SG-LSRCKEY