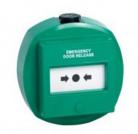

# GREEN WEATHERPROOF TRIPLE POLE BREAK GLASS

Triple pole weatherproof emergency door release. Ideal for outdoor installations or situations where splashes or spray are likely. Conduit can easily be attached. Accepts breakable or resettable elements to suit preference.

#### **FEATURES**

- Rounded design
- Triple pole contacts
- IP67 weatherproof rating
- Resettable or non resettable elements can be used
- 20mm conduit connection points top & bottom
- MX01 reset key included

#### **TECHNICAL INFORMATION**

- Resettable element (MX04E) and protective hinged cover (MX03-KGG300SG) available
- Contacts = COM/NO/NC (x3)
- Dimensions: 125mm(H) x 125mm(W) x 65mm(D)
- TEMPERATURE RANGE: -40 to +85 degrees Celsius