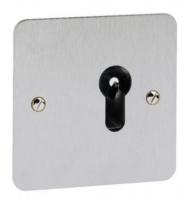

#### **KS-EURO-F-MA**

### S STEEL EURO PROFILE KEY SWITCH FLUSH MAINTAINED

This maintained key switch uses a Euro profile cylinder to activate the internal switch. The switch only changes state when the key is turned and holds state when the key is released.

#### FEATURES

- Maintained
- Euro profile
- Double pole option available
- Flush mount
- Cylinder not included (order code EVVACYL)
- Stainless steel
- Additional keys available
- Keyed alike option available
- TIP: Momentary contact can only stay in position when the key is held. Maintained allows you to remove the key in contact position