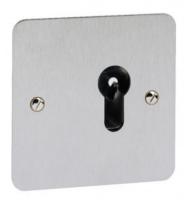

#### **KS-EURO-F-MO-DP**

## S STEEL EURO PROFILE KEY SWITCH FLUSH MOMENTARY DOUBLE POLE

This momentary double pole key switch uses a Euro profile cylinder to activate the internal switch. The switch only changes state whilst the key is turned and reverts when the key is released.

#### FEATURES

- Momentary
- Euro profile
- Double pole, double throw
- Flush mount
- Cylinder not included (order code EVVACYL)
- Stainless steel
- Additional keys available
- Keyed alike option available
- TIP: Momentary contact can only stay in position when the key is held. Maintained allows you to remove the key in contact position