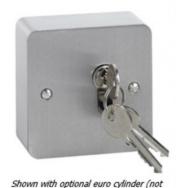

## S STEEL EURO PROFILE KEY SWITCH SURF MAINTAINED DOUBLE POLE

This maintained double pole key switch uses a Euro profile cylinder to activate the internal switch. The switch only changes state when the key is turned and holds state when the key is released.

## **FEATURES**

- Maintained
- Euro profile
- Double pole, double throw
- Surface mount
- Cylinder not included (order code EVVACYL)
- Stainless steel
- Additional keys available
- Keyed alike option available
- TIP: Momentary contact can only stay in position when the key is held. Maintained allow you to remove the key in contact position.