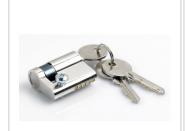

## **FEATURES**

- Maintained
- Euro profile
- Double pole, double throw
- Surface mount
- Cylinder not included (order code EVVACYL)
- Stainless steel
- Additional keys available
- Keyed alike option available
- TIP: Momentary contact can only stay in position when the key is held. Maintained allow you to remove the key in contact position.

## **RELATED PRODUCTS**

**EVVACYL** 

**KS-EURO-S-MA** 

KS-EURO-S-MO

KS-EURO-S-MO-DP