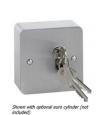

## S STEEL EURO PROFILE KEY SWITCH SURF MAINTAINED DOUBLE POLE

This maintained double pole key switch uses a Euro profile cylinder to activate the internal switch. The switch only changes state when the key is turned and holds state when the key is released.

## **FEATURES**

- Maintained
- Euro profile
- Double pole, double throw
- Surface mount
- Cylinder not included (order code EVVACYL)
- Stainless steel
- Additional keys available
- Keyed alike option available
- TIP: Momentary contact can only stay in position when the key is held. Maintained allow you to remove the key in contact position.