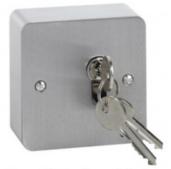

## S STEEL EURO PROFILE KEY SWITCH SURFACE MOMENTARY

This momentary key switch uses a Euro profile cylinder to activate the internal switch. The switch only changes state whilst the key is turned and reverts when the key is released.

#### FEATURES

- Momentary switch contacts
- Requires a 40mm Euro cylinder (not included), order part code EVVACYL
- Surface mount
- Single gang
- Key removable only in default state
- Double pole option available on request

#### **TECHNICAL INFORMATION**

- Stainless steel face plate
- Aluminium surface shroud
- COM, NO, NC contacts (SPDT)
- Current rating: 2A @ 12Vdc
- Dims: 85mm(H) x 85mm(W) x 43mm(D)
- Requires a 40mm Euro cylinder (not included), order part code EVVACYL
- Suitable for low voltage only