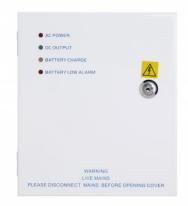

# 12VDC 3 AMP MULTI-INDICATOR POWER SUPPLY UNIT

This boxed power supply provides a 12Vdc output for powering access control products such as maglocks or electric releases etc. This power supplies battery back-up feature enables continuous power during mains failures when fitted with an optional lead-acid battery.

#### **FEATURES**

- Lockable hinged lid (includes 2 keys)
- Battery back-up (Battery not included) Prod ref: BAT7
- LED status indicators

#### **TECHNICAL INFORMATION**

265mm(H) x 195mm(W) x 75mm(D)Input voltage: 190-265Vac, 50 or 60Hz

Output voltage: 12Vdc
Output current: 3A max
Charging voltage: 13.8V + 2%
Charge current: 800mA

• Input fuse: 2A / 250Vac

• Back-up battery: 7Ah (lead acid) Prod ref: BAT7