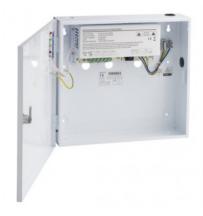

### **PSU3A-24**

# 24VDC 3 AMP MULTI-INDICATOR POWER SUPPLY UNIT

Boxed power supply providing a 24Vdc output for powering access control products such as keypads or maglocks or electric releases. This power supplies battery back-up feature enables uninterrupted power during mains failure when fitted with an optional lead acid battery

#### **FEATURES**

- 27.6Vdc
- 3 amp
- Metal box
- Hinged lid
- 305(H) x 304(W) x 85(D)mm

#### **TECHNICAL INFORMATION**

- Mains input 220-240V AC 50/60Hz
- D/C output Full stated load @ 27.6Vdc excluding battery charging circuit
- Load volt regulation 5% maximum
- Output ripple < 5% of the nominal dc output voltage
- Environment Ambient temp -20 to 40 degrees
- Battery 24V sealed lead acid maximum 2 x 7ah
- Fault indicator LED (red) Fuse blown fault