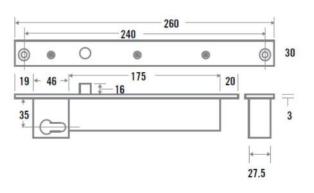

#### FEATURES

- Mortice fitting
- 12-28Vdc
- Fail secure
- Bolt diameter 15mm
- Key override
- Cylinder/thumb turn not supplied
- Activating current 1Amp
- Holding current 300mAmp
- Optional keyed alike
- Stainless steel

#### **TECHNICAL INFORMATION**

- Fail-Security Version (Power to Open)
- Power Input: 12~28 V DC
- Voltage Tolerance: 10%
- Current Draw:
  - Pull in: 1.0A, Holding: 0.3A@12V DC at temperature 20
- Operating Temperature: -10~+45
- Humidity: 0~95% non-condensing.
- Lock's surface Temperature (when the power is on): current temperature +20
- Tested to 500000 cycles
- Face Plate Material: stainless steel
- Autolock Time Delay : 3, 8 ,15 ,25 seconds
- Weight Approx. : 1.3 Kg