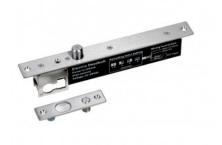

### 12/28VDC FAIL SECURE SOLENOID BOLT WITH KEY OVERRIDE

This fail secure solenoid bolt provides a secure locking method for single action doors. Only suitable for vertical installation the fail secure operation means that should the power be cut for any reason the bolt will remain locked.

#### FEATURES

- Mortice fitting
- 12-28Vdc
- Fail secure
- Bolt diameter 15mm
- Key override
- Cylinder/thumb turn not supplied
- Activating current 1Amp
- Holding current 300mAmp
- Optional keyed alike
- Stainless steel