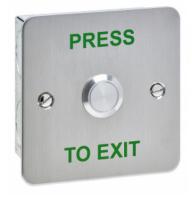

# SPB002F-DP

# FLUSH 19MM STAINLESS STEEL EXIT BUTTON DOUBLE POLE

This double pole exit button has a small button making it almost flush to the wall. It offers good vandal resistance coupled with an attractive stainless steel appearance.

### **FEATURES**

- Stainless steel
- 19mm button
- Single gang
- Flush mount
- Double pole
- Vandal resistant
- Picture shows product with optional surface back box