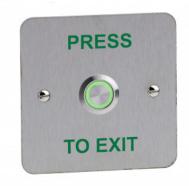

# FLUSH 15MM STAINLESS STEEL ILLUMINATED EXIT BUTTON

This exit button has an illuminated halo making it easily identifiable in dimly lit areas. It offers good vandal resistance coupled with an attractive stainless steel appearance.

#### FEATURES

- Permanently illuminated green halo
- 15mm diameter button
- Changeover contacts
- Stainless steel faceplate and button
- Screen printed 'PRESS TO EXIT'
- Vandal resistant
- Flush mount