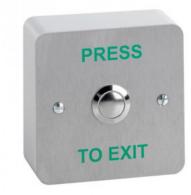

### SPB002S

# SURFACE 19MM STAINLESS STEEL EXIT BUTTON

This exit button has a small button making it almost flush to the plate. It offers good vandal resistance coupled with an attractive stainless steel appearance.

#### FEATURES

- 19mm diameter button
- Push-to-make contact
- Stainless steel faceplate
- Screen printed 'PRESS TO EXIT'
- Vandal resistant
- Surface mount

#### **TECHNICAL INFORMATION**

- COM, NO contacts (SPST)
- Current rating: 2A @ 12Vdc
- Single gang
- Dims: 85mm(H) x 85mm(W) x 45mm(D)
- Suitable for low voltage only