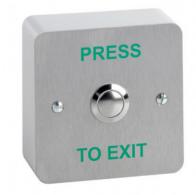

### SPB002S-DP

## SURFACE 19MM STAINLESS STEEL EXIT BUTTON DOUBLE POLE

This double pole exit button has a small button making it almost flush to the plate. It offers good vandal resistance coupled with an attractive stainless steel appearance.

#### FEATURES

- Stainless steel
- 19mm button
- Single gang
- Surface mount
- Double pole
- Vandal resistant
- Change over contacts

#### **TECHNICAL INFORMATION**

- Max. Ratings : 5A@125/250 Vac
- Type of actuation: Momentary
- Contact arrangement: Double pole double throw
- Operating travel: 2.7 mm
- Operating temp. Range: -20~+70°C
- Contact resistance: 50 m Max.(initial)
- Operating life (mechanical) : Over 1,000,000 operations
- Materials: Stainless steel