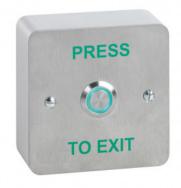

## SPB002S-ILLUM

### SURFACE 15MM S/STEEL ILLUMINATED EXIT BUTTON DOUBLE POLE

This exit button has an illuminated halo making it easily identifiable in dimly lit areas. It offers good vandal resistance coupled with an attractive stainless steel appearance.

#### FEATURES

- Permanently illuminated green halo
- 15mm diameter button
- Changeover contacts
- Stainless steel faceplate and button
- Screen printed 'PRESS TO EXIT'
- Vandal resistant
- Surface mount

#### **TECHNICAL INFORMATION**

- NC & NO changeover contacts
  Terminals 1 & 2 = NC
  Terminals 3 & 4 = NO
- Switch current rating: 2A @ 12Vdc
- Illumination: 12Vdc / 20mA
- Solder tags (not pre-wired)
- Single gang
- Dims: 85mm(H) x 85mm(W) x 45mm(D)
- Suitable for low voltage only