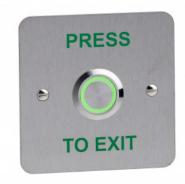

## SPB003F-ILLUM

# FLUSH 20MM STAINLESS STEEL ILLUMINATED EXIT BUTTON

This exit button has an illuminated halo making it easily identifiable in dimly lit areas. It offers good vandal resistance coupled with an attractive stainless steel appearance.

### **FEATURES**

- Permanently illuminated green halo
- 20mm diameter button
- Changeover contacts
- Stainless steel faceplate and button
- Screen printed 'PRESS TO EXIT'
- Vandal resistant
- Flush mount

#### **TECHNICAL INFORMATION**

- NC & NO changeover contacts
  Terminals 1 & 2 = NC
  Terminals 3 & 4 = NO
- Switch current rating: 2A @ 12Vdc
- Illumination: 12Vdc / 20mA
- Solder tags (not pre-wired)
- Single gang
- Dims: 85mm(H) x 85mm(W) x 45mm(D)
- Suitable for low voltage only