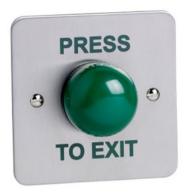

# FLUSH GREEN DOME STAINLESS STEEL EXIT BUTTON

This green dome metal exit button is ideal for frequent use and situations where a degree of vandal resistance is required. The large green button provides an easy visual identification and ease of use.

### **FEATURES**

- NO and NC changeover contacts
- High impact
- Stainless steel face plate
- Standard single gang fixing
- Optional surface shroud available
- Engraved: PRESS TO EXIT
- Flush mount (single gang back box included)
- For indoor use only