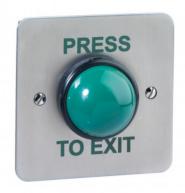

# SPB004F(W)

## FLUSH GREEN DOME STAINLESS STEEL WEATHERPROOF EXIT BUTTON

This weatherproof green dome exit button is ideal for frequent use and situations where a degree of vandal resistance is required. The large green button provides easy visual identification and ease of use.

#### **FEATURES**

- Contacts : Double pole N/O N/C
- Output: 4 AMP contact @ 30 V AC/DC
- Wear resistant legend
- Security screws (Allen key type)
- Green Button ONLY rated IP66 ingress protection
- Silver contacts
- Operating temperature -20 to +60C
- Operating travel: 2mm
- Contact resistance: 10m OHM (Max)

### **TECHNICAL INFORMATION**

- All plastic large green button
- Momentary operation / contact
- Easy clean surface
- Ideal for general/sensitive areas
- Screw footprint for flush fitting onto standard back box
- · Anti rotational mounting