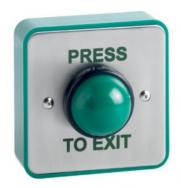

## **SPB004S(W)**

## SURFACE GREEN DOME STAINLESS STEEL WEATHERPROOF EXIT BUTTON

This weatherproof green dome exit button is ideal for frequent use and situations where a degree of vandal resistance is required. The large green button provides easy visual identification and ease of use.

#### **FEATURES**

- Contacts : Double pole N/O N/C
- Output: 4 AMP contact @ 30 V AC/DC
- Wear resistant legend
- Security screws (Allen key type)
- Green Button ONLY rated IP66 ingress protection
- Silver contacts
- Operating temperature -20 to +60C
- Operating travel: 2mm
- Contact resistance: 10m OHM (Max)
- 85x85x32 (mm)

#### **TECHNICAL INFORMATION**

- All plastic large green button
- Momentary operation / contact
- High impact plastic back box
- Easy clean surface
- Ideal for general/sensitive areas
- Screw footprint for flush fitting onto standard back box
- · Anti rotational mounting