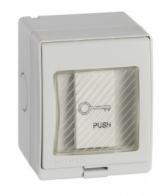

### **SPB050**

## SURFACE PLASTIC ENCLOSED WEATHER RESISTANT EXIT BUTTON

This weather resistant exit button (weatherproof) is suitable for installation outside making it ideal for gated entrances or areas where splashes of water are likely.

#### FEATURES

- Surface mount only
- Ideal for outside use
- Tough plastic construction (light grey)
- Rocker switch momentary action
- Conduit can be attached easily

#### **TECHNICAL INFORMATION**

- Dimensions: 70mm(W) x 85MM(H) x 65mm(D)
- Contacts: COM/NO/NC
- 4 cable entry positions (20mm knock-outs)