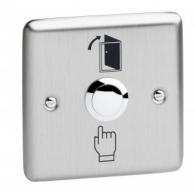

## **SPB-BSS**

# FLUSH 23MM STAINLESS STEEL EXIT BUTTON

This exit button provides a stylish solution at low cost for light traffic applications. Having symbols instead of text to give visual indication of users of its purpose it can help overcome potential language barriers.

#### **FEATURES**

- Symbolic identification
- Push to make/push to break
- 23mm button
- Lacquered stainless steel
- Flush mount
- Optional surface shroud available

#### **TECHNICAL INFORMATION**

- N/O, N/C, Com contacts
- Dimensions: 90mm(H) x 90mm(W) x 35mm(D)
- Standard single gang fixings
- For indoor use only
- For low voltage use only