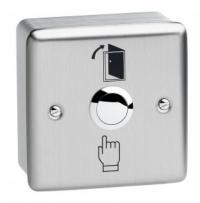

# SURFACE 23MM STAINLESS STEEL EXIT BUTTON

This exit button provides a stylish solution at low cost for light traffic applications. Having symbols instead of text to give visual indication of users of its purpose it can help overcome potential language barriers.

#### **FEATURES**

Surface 23mm stainless steel exit button

#### **TECHNICAL INFORMATION**

- This exit button provides a stylish solution at low cost for light traffic applications.
- Having symbols instead of text to give visual indication of users of its purpose it can help overcome potential language barriers.