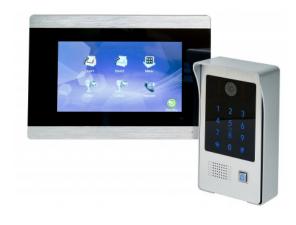

# VIDEO COLOUR KEYPAD AND PROX KIT

This colour video door entry kit offers high-end features at an affordable price having a touch sensitive monitor and keypad with prox reader for card/fob access. It can be easily expanded with a second outdoor station additional monitors and cameras.

#### **FEATURES**

- 2-way audio communication
- · Video monitoring of entrance
- PIN and card/fob entry (includes x3 fobs)
- Up to 2 door stations and 4 monitors are possible
- Up to 2 additional cameras can be connected for property surveillance
- Motion-detection camera activation
- Voice message facility
- Recordable video, still images, and audio to MicroSD card
- 4-wire link between outdoor station and indoor monitor

#### **TECHNICAL INFORMATION**

- Visitor call-button
- Illuminated touch-sensitive keypad for PIN-code entry
- Proximity reader for card/fob entry
- Weatherproof case for surface-mount
- Timed relay output for lock activation
- 12Vdc operation (mains PSU included)