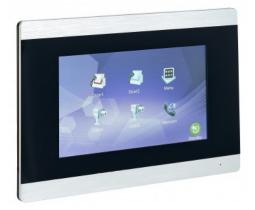

### MONITOR FOR THE SSP-VCKPK KIT

This colour video door entry monitor expands the SSP-VCKPK and should only be purchased in conjunction with this product.

#### **FEATURES**

- · Monitor for the SSP-VCKPK kit
- 9" Colour LCD touch-screen (PAL/ NTSC)
- MicroSD memory card slot (32GB max)
- Multiple ringtones
- On-screen digital clock, day and date in standby mode
- Wall-mount bracket
- 12Vdc operation (mains PSU included)