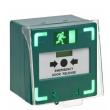

# GREEN WEATHERPROOF ENVIROSTOPPER

Protective cover for break glass units offering protection against the ingress of water and dust. Recommended for harsh environments to extend the life and reliability of exposed devices. Also helps prevent malicious or accidental activation.

### **FEATURES**

• Green weatherproof Envirostopper (IP Rating IP56)

#### **TECHNICAL INFORMATION**

- Protective cover for break glass units offering protection against the ingress of water and dust.
- Recommended for harsh environments to extend the life and reliability of exposed devices.
- Also helps prevent malicious or accidental activation.