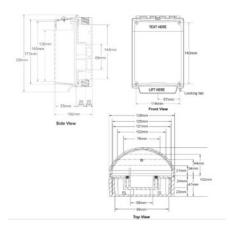

# GREEN WEATHERPROOF ENVIROSTOPPER

Protective cover for break glass units offering protection against the ingress of water and dust. Recommended for harsh environments to extend the life and reliability of exposed devices. Also helps prevent malicious or accidental activation.

#### **TECHNICAL INFORMATION**

- Protective cover for break glass units offering protection against the ingress of water and dust.
- Recommended for harsh environments to extend the life and reliability of exposed devices.
- Also helps prevent malicious or accidental activation.