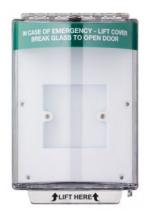

# GREEN WEATHERPROOF ENVIROSTOPPER

Protective cover for break glass units offering protection against the ingress of water and dust. Recommended for harsh environments to extend the life and reliability of exposed devices. Also helps prevent malicious or accidental activation.

#### **TECHNICAL INFORMATION**

- Protective cover for break glass units offering protection against the ingress of water and dust.
- Recommended for harsh environments to extend the life and reliability of exposed devices.
- Also helps prevent malicious or accidental activation.