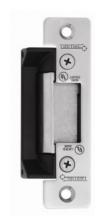

# **ES110 SERIES ELECTRIC STRIKE**

Trimec ES110 series electric strike 12/24Vdc selectable fail safe/fail secure provided with short and long faceplate.

#### **FEATURES**

- 12/24Vdc
- IP56 rating
- Fail safe/ fail secure selectable
- · Stainless steel striker for extra strength and durability
- Stainless steel locking pins
- Suitable for use with all access control systems
- Suitable for 18mm latchbolt with 3mm door gap
- Current: 250mA @ 12Vdc- 125mA @ 24Vdc
- · Solenoids are rated for continuous use