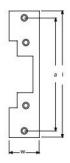

### **TECHNICAL INFORMATION**

- A (ANSI Short) SS 123.7 (L) x 31.7 (W) x 104.8 (A)
- B (ANSI Long) SS 201.6 (L) x 36.3 (W) x 185.7 (A)
- Holding Force: 680 kg Static Strength Rating
- Endurance Cycle: Tested to 1,000,000 operations
- Environment Operational: Temperature range -20°C to + 60°C