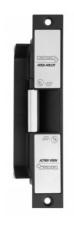

## TRIMEC-110202-000

# ES200 12VDC FAIL SECURE ELECTRIC STRIKE, NON MONITORED

12Vdc fail secure electric strike suitable for use on high traffic hinged doors which require security control. This high security strike is also reversible.

### **FEATURES**

- 12Vdc
- Supplied fail secure (fail safe selectable on site)
- High security
- 850Kg holding force

#### **TECHNICAL INFORMATION**

- · Cast stainless steel body
- Stainless steel locking pins
- Low Current consumption Max 175mA @12Vdc
- 1 million cycles endurance rating
- Operational temperature range -20°C to +60°C