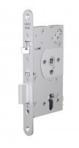

### ABLOY-EL560

## 12/24VDC EUROPROFILE HANDLE CONTROLLED LOCK 65MM BACKSET

Dual voltage handle controlled solenoid lock suitable for use in either wooden or metal doors. Best suited to medium traffic doors the lock can be controlled by an access control system or by a remote control system such as a keypad or push button.

#### FEATURES

- 12/24Vdc fail safe/fail secure
- Suitable for wooden or metal doors
- Outside handle controlled
- Inside handle allows egress at all times
- Key override at all times
- Easily reversible trigger bolt, to suit door handling
- Deadbolt and anti-friction bolt deadlock when door closes
- Conforms to EN179
- 3000KG Holding Force

#### **TECHNICAL INFORMATION**

- Voltage: 12/24 Vdc (-10%/+15%)
- Current draw: 350mA @ 12 Vdc, 250mA @ 24 Vdc
- Backset: 65mm, Forend: 24mm