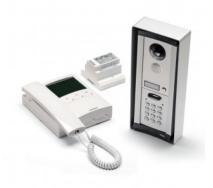

## VIDEX-CVKC8KS

## SURFACE 1 WAY COLOUR 6 WIRE VIDEO KIT WITH CODELOCK

Surface mount 8000 series 1 way colour video entry kit with codelock. The flexible design allows for the addition of up to a total of 4 entrance doors and up to 4 video handsets per call button with intercommunication between the handsets.

## FEATURES

- 1 way 8000 series surface colour video kit with codelock
- Standalone
- Surface mount
- Available in surface (/S) or flush with aluminium or black (BL) surround
- The codelock has 2 codes, 2 changeover relay outputs and an override input
- Can be programmed from 1-99 seconds or latching output