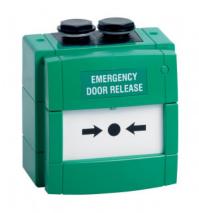

### **GREEN WEATHERPROOF SINGLE** POLE SQUARE BREAK GLASS

Single pole weatherproof emergency door release. Ideal for outdoor installations or situations where water splashes or spray are likely. Conduit can easily be attached. Accepts breakable or resettable elements to suit preference. IP67 (BGU)

#### **FEATURES**

- Single pole contacts
- IP67 weatherproof rating
- Non resettable but resettable elements can be used
- 20mm conduit connection points top & bottom

#### **TECHNICAL INFORMATION**

- Contacts = COM/NO/NC (x2)
- Rating: 2A @ 30Vdc
- Dimensions: 93mm(H) x 97.5mm(W) x 71mm(D)