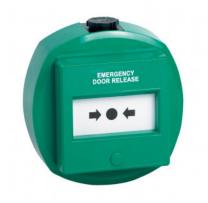

## WWG7-2001(M)

### GREEN WEATHERPROOF SINGLE POLE ROUND BREAK GLASS

Single pole weatherproof emergency door release. Ideal for outdoor installations or situations where water splashes or spray are likely. Conduit can easily be attached. Accepts breakable or resettable elements to suit preference. IP67 (BGU)

#### FEATURES

- Rounded design
- Single pole contacts
- IP67 weatherproof rating
- Non resettable but resettable elements can be used (product code MX04E)
- 20mm conduit connection points top & bottom
- MX01 reset key included

#### **TECHNICAL INFORMATION**

- Contacts = COM/NO/NC
- Dimensions: 125mm(H) x 125mm(W) x 65mm(D)