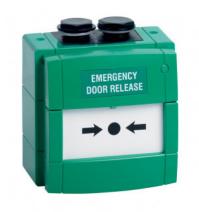

# GREEN WEATHERPROOF DOUBLE POLE SQUARE BREAK GLASS

Double pole weatherproof emergency door release. Ideal for outdoor installations or situations where water splashes or spray are likely. Conduit can easily be attached. Accepts breakable or resettable elements to suit preference. IP67 (BGU)

### FEATURES

- Double pole contacts
- IP67 weatherproof rating
- Resettable or non-resettable elements can be used
- 20mm conduit connection points top & bottom
- Square edge
- Single gang

### **TECHNICAL INFORMATION**

- Contacts = COM/NO/NC (x2)
- Rating: 2A @ 30Vdc
- Dimensions: 93mm(H) x 97.5mm(W) x 71mm(D)