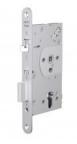

### ABLOY-EL560-60

## 12/24VDC EUROPROFILE HANDLE CONTROLLED LOCK 60MM BACKSET

Dual voltage handle controlled solenoid lock suitable for use in either wooden or metal doors. Best suited to medium traffic doors the lock can be controlled by an access control system or by a remote control system such as a keypad or push button.

#### FEATURES

- 12/24Vdc fail safe/fail secure
- Suitable for wooden or metal doors
- Outside handle controlled
- Inside handle allows egress at all times
- Key override at all times
- Easily reversible trigger bolt, to suit door handling
- Deadbolt and anti-friction bolt deadlock when door closes
- Conforms to EN179

#### **TECHNICAL INFORMATION**

- Voltage: 12/24 Vdc (-10%/+15%)
- Current draw: 350mA @ 12 Vdc, 250mA @ 24 Vdc
- Backset: 60mm, Forend: 20mm