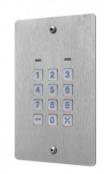

## VIDEX-8901F

## FLUSH STAINLESS STEEL 3 CODE STANDALONE KEYPAD

Flush mount standalone coded access stainless steel keypad. It has 3 codes and 3 relay outputs with a PTE input on the first relay. Both relays are programmable between 1-99 seconds or latching. Requires a 12/24Vac/dc power supply unit.

## **FEATURES**

- 12/24Vac/dc
- Vandal resistant matt 316 grade stainless steel finish
- Easy to follow programming menus
- Visual and acoustic signalling during operation and programming
- Blue backlit keypad buttons with adjustable brightness control
- 3 codes/3 relays
- Programming codes between 4-8 digits in length