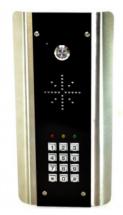

## AES-603-ABK

## VANDAL RESISTANT DECT INTERCOM WITH KEYPAD

## FEATURES

- Long range wireless intercom: 250m range or up to 400m in open field conditions
- Voicemail: voicemail message features for visitors to leave a message if you are not home
- Modern design: curved modern profile and vandal resistant
  panel
- Surface mount Lighting: back lighting illuminating the wall or pillar on which the panel is mounted on
- Stainless steel
- Weatherproof design
- Full 2 way speech
- Volt free relay momentary output to control automatic gates or door lock, N/C and N/O
- Reception indicator
- Charging base for handset
- Additional handsets available: up to 4 handsets per system
- Maximum 2 door stations per system