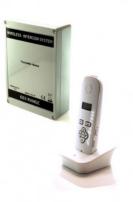

## FEATURES

- Long range wireless intercom: 250m range or up to 400m in open field conditions
- Voicemail: voicemail message features for visitors to leave a message if you are not home
- Modern design: curved modern profile and vandal resistant
  panel
- Surface mount Lighting: back lighting illuminating the wall or pillar on which the panel is mounted on
- Stainless steel
- Weatherproof design
- Full 2 way speech
- Volt free relay momentary output to control automatic gates or door lock, N/C and N/O
- Reception indicator
- Charging base for handset
- Additional handsets available: up to 4 handsets per system
- Maximum 2 door stations per system