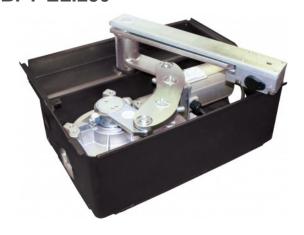

# ELI-AC-A40 230V ELECTROMECH UNDERGROUND MOTOR

The BFT ELI250 (ELI-AC-A40) underground system is an electro-mechanical kit suitable for gates up to a width of 3.5m per leaf that weighs 300kg. The system is supplied with built-in fully adjustable stops for the open and closed positions, they are hidden inside the foundation box which eliminates any need for visible stops above ground. With slowdown on its opening and closing cycle the motor can protect itself and reduce noise by not banging in to hard stops, as the motor nearly reaches the open and closed position it will start to slow coming to a gentle stop at the hard stop.