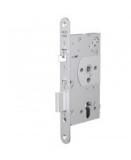

### **ABLOY-EL561-60**

# 12/24VDC E/PROFILE HANDLE CONTROLLED BOTH SIDES 60MM BACKSET

Dual voltage handle controlled solenoid lock suitable for use in either wooden or metal doors. Best suited to medium traffic doors the lock can be controlled by an access control system or by a remote control system such as a keypad or push button.

#### **FEATURES**

- 12/24Vdc fail safe/fail secure
- Suitable for wooden or metal doors
- Outside handle controlled
- Inside handle allows egress at all times
- Key override at all times
- Easily reversible trigger bolt, to suit door handling
- Deadbolt and anti-friction bolt deadlock when door closes
- Conforms to EN179

#### **TECHNICAL INFORMATION**

• Voltage: 12/24 Vdc (-10%/+15%)

• Current draw: 350mA @ 12 Vdc, 250mA @ 24 Vdc

• Backset: 60mm, Forend: 20mm