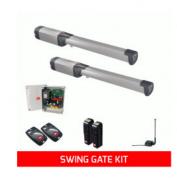

#### Kit includes:

- 2x Phobos operators (also available as a single kit)
- 1x Control panel & receiver
- 2x Radio transmitters
- 1x Pair of safety photocells
- 1x Radio antenna